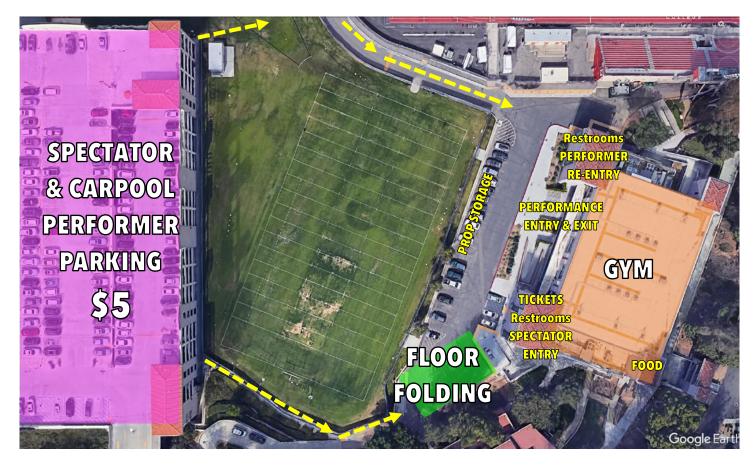

#### **PROP STORAGE**

From the parking area, push props/floors along the access road toward the gym. Props and floors can be stored in the parking stalls and at the top of the gym stairs (there is a switchback ramp) along the wall. Please do not block the walkway. DO NOT DRIVE AROUND TO UNLOAD NEXT TO THE GYM.

#### **WARM-UP**

On the stadium turf field. DO NOT WARM UP ON THE TRACK. **No food allowed in the stadium.**Performers can use the stadium restrooms or gym north tower, where performer re-entry is. Do not have performers use the south tower restrooms where spectators enter.

#### **STAGING**

Outside gym, north end *(closer to stadium)*. There are two sets of double doors at the top of stairs. Stay clear of the doors to allow current group to exit. Entering gym from audience's back left corner perspective.

#### FLOOR FOLDING

Exit the gym into the parking lot and turn left. Fold at the end of the parking lot.

#### PERFORMING RE-ENTRY

All performers will need to sit on the backside for viewing. Re-Entry doors are at the north end of the gym, just past the performance entrance doors, then take stairs/elevator to the 3<sup>rd</sup> Floor Mezzanine Level.

#### CONCESSIONS

Available on the spectator side, top level, far corner room (opposite where you entered). Performers can access from walkway outside the gym top level. Cash, Card, Apple Pay, Google Pay accepted.