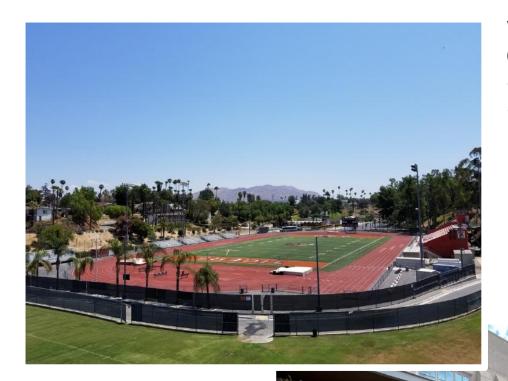

#### **WARM-UP**

On the stadium turf field. DO NOT WARM UP ON THE TRACK. **No food allowed in the stadium.**Performers can use the stadium restrooms or gym north tower, where performer re-entry is. Do not have performers use the south tower restrooms where spectators enter.

#### HANDICAP & BUS/TRUCK PARKING

From Magnolia Ave, turn onto 15<sup>th</sup> St, then right on Woodie Way and keep right to lower level of campus, park in Lot Y, adjacent to football stadium, handball courts. This lot is for buses and equipment trucks/trailers ONLY. Handicap may also park in this lot. NO SPECTATORS IN THIS LOT.

#### SPECTATOR & PERFORMER CARPOOL PARKING

From Magnolia Ave, turn onto Terracina Dr, then left into Parking Structure. Event Parking is \$5.00 plus a small surcharge at the machine on the top level, or use ParkMobile App OR website, use Zone #14220.