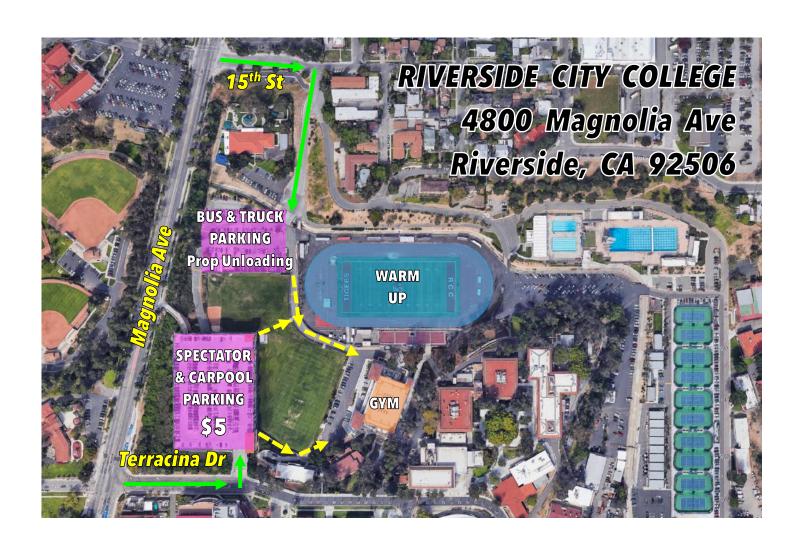

#### SPECTATOR & PERFORMER CARPOOL PARKING

From Magnolia Ave, turn onto Terracina Dr, then left into Parking Structure. Event Parking is \$5.00 plus a small surcharge at the machine on the top level, or use ParkMobile App OR website, use Zone #14220.

#### HANDICAP & BUS/TRUCK PARKING

From Magnolia Ave, turn onto 15<sup>th</sup> St, then right on Woodie Way and keep right to lower level of campus, park in Lot Y, adjacent to football stadium, handball courts. This lot is for buses and equipment trucks/trailers ONLY. Handicap may also park in this lot. NO SPECTATORS IN THIS LOT.

#### **CHECK IN**

Come to the Spectator Entrance Ticket Booth (south tower of gym) to pickup performer/staff wristbands.

#### **PROP STORAGE**

From the parking area, push props/floors along the access road toward the gym. Props and floors can be stored in the parking stalls and at the top of the gym stairs (there is a switchback ramp) along the wall. Please do not block the walkway. DO NOT DRIVE AROUND TO UNLOAD NEXT TO THE GYM.

#### **WARM-UP**

On the stadium turf field. DO NOT WARM UP ON THE TRACK. **No food allowed in the stadium.**Performers can use the stadium restrooms or gym north tower, where performer re-entry is. Do not have performers use the south tower restrooms where spectators enter.