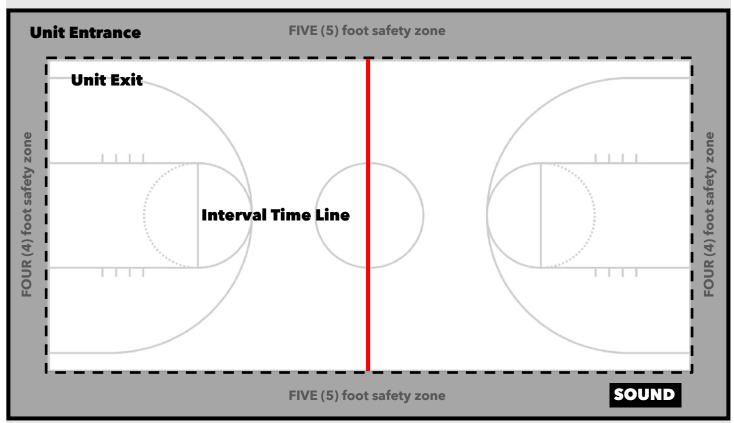

#### **STAGING**

Outside gym, north end *(closer to stadium)*. There are two sets of double doors at the top of stairs. Stay clear of the doors to allow current group to exit. Entering gym from audience's back left corner perspective.

#### **PERFORMANCE**

Enter gym from back left corner (audience's POV). Exit near same doors.

#### PERFORMING RE-ENTRY

All performers will need to sit on the backside for viewing. Re-Entry doors are at the north end of the gym, just past the performance entrance doors, then take stairs/elevator to the 3<sup>rd</sup> Floor Mezzanine Level.