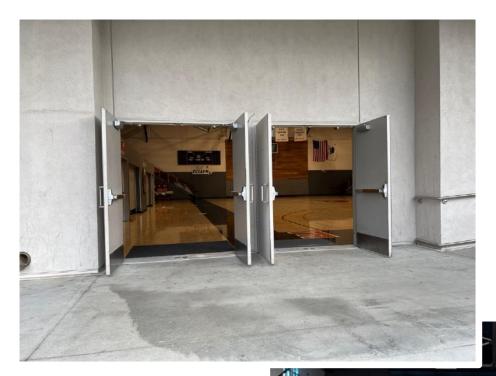

#### **STAGING**

Outside gym, north end *(closer to stadium)*. There are two sets of double doors at the top of stairs. Stay clear of the doors to allow current group to exit. Entering gym from audience's back left corner perspective.

#### **PERFORMANCE**

Enter gym from back left corner (audience's POV). Exit near same doors.

## **Performance Entry & Exit**

(Keep doors clear for current performing group to fully exit first, then you'll be called to enter)

NOTE: Performer Re-Entry is double glass doors to the left of this.

**Performer View** (from floor center)