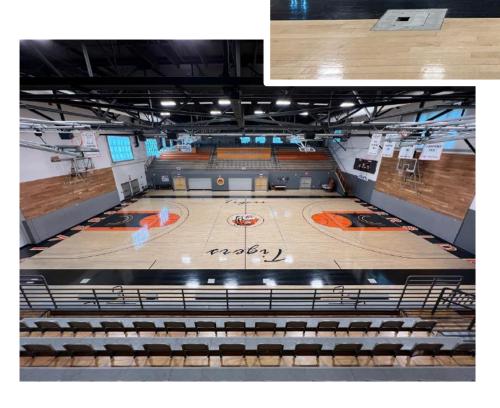

#### PERFORMING RE-ENTRY

All performers will need to sit on the backside for viewing. Re-Entry doors are at the north end of the gym, just past the performance entrance doors, then take stairs/elevator to the 3<sup>rd</sup> Floor Mezzanine Level.

#### **VIDEO RECORDING**

Each group may have one person record from the top center section of the stands.

# PERFORMER SEATING

SPECTATOR SEATING

Warm-Up in Stadium (Lights will be on, restrooms available) NO FOOD IN STADIUM.

Stairs & Ramp to Pre-Stage Area

(Do not block stairs or ramp, always keep clear.)

**Spectator View** (from top center)